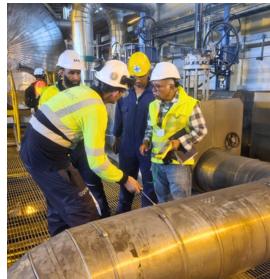

## Optimizing Ultra-Supercritical Power: Valve Efficiency Study in Morocco

KOSO's expert team conducted a comprehensive control valve assessment at Morocco's 2 x 693 MW ultra-supercritical coal-fired power plant (Units 1 & 2) in June 2023. The study focused on measuring efficiency losses through control valves and developing an advanced online monitoring system for critical valves.

KOSO's solution: Implementation of a non-intrusive online monitoring system, ensuring continuous valve performance tracking without compromising pressure boundaries. This system enables proactive maintenance planning and significant energy savings through improved valve efficiency.