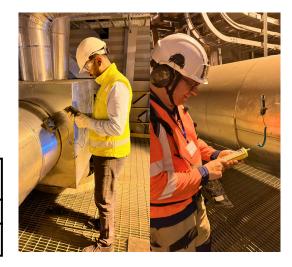

## Optimizing Ultra-Supercritical Power: Valve Efficiency Study in Morocco

KOSO's expert team conducted a comprehensive control valve assessment at Morocco's 2 x 693 MW ultra-supercritical coal-fired power plant (Units 1 & 2) in June 2023. The study focused on measuring efficiency losses through control valves and developing an advanced online monitoring system for critical valves.

KOSO's solution: Implementation of a non-intrusive online monitoring system, ensuring continuous valve performance tracking without compromising pressure boundaries. This system enables proactive maintenance planning and significant energy savings through improved valve efficiency.